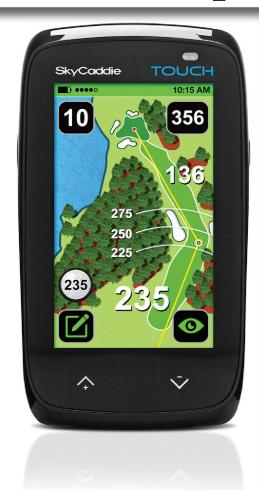

## SkyCaddie TOUCH

The flagship of SkyCaddie's new product lineup, the TOUCH features a glove-friendly, easy-to-use touchscreen and a high-resolution, sunlight-readable, color display that amplifies the clear superiority of SkyCaddie's 35,000 preloaded, high-definition maps over its competition. The device's Bluetooth connectivity provides golfers with the ultimate user experience when coupled with the FREE SkyGolf 360 mobile app. Through SkyGolf 360 you can redeem member benefits, search and manage TrueGround course maps, share scores, view game stats, chat with friends on the news feed, and book tee times at participating public and private golf courses. Play with the most trusted rangefinder in golf and start saving strokes.

> Father's Day Instant Rebate - Save \$20. Now \$279.99. Expires July 5, 2015. www.skygolf.com