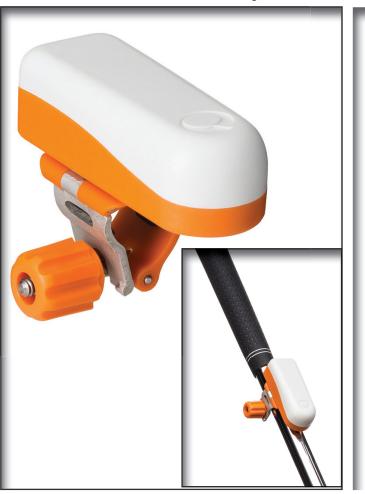

## **SKYPRO**

SkyPro is a new way to improve your golf swing. It is a small sensor that fits imperceptibly below your grip and monitors your club's motion during a swing. This information is then transmitted wirelessly to your smartphone or tablet, which provides instant feedback on key features of your swing. View your swing or putt from any angle, compare it to a favorite, or use the checkpoint system. SkyPro has many tools to help you find flaws in your swing. Make practice meaningful, and have more fun too, with SkyPro!

> Father's Day Instant Rebate - Save \$20 Now \$149.95. Expires July 5, 2015. www.skygolf.com