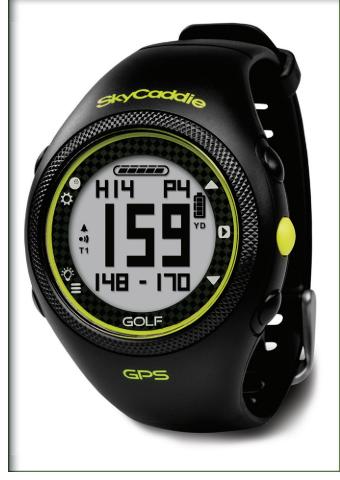

## SkyCaddie WATCH

SkyCaddie LINX

Using golf's "best-in-class" TrueGround<sup>TM</sup> Course maps, the SkyCaddie LINX provides dynamic distances to the front, center and back of the green, plus layup targets from tee to green. Its sunlightreadable, high-definition display makes it the most legible watch on the market. Using Bluetooth smart wireless technology, the SkyCaddie LINX connects to the SkyGolf 360 cloud to get insight into your game with advanced scoring and stats. Base features do not require an annual membership. However with a nominal plan, the SkyCaddie LINX is upgradeable to provide you with IntelliGreen technology and a Target List that displays up to 40 hazards, carries and layups per hole!

Save \$50.00 - Now \$199.95. Was \$249.95 www.skygolf.com